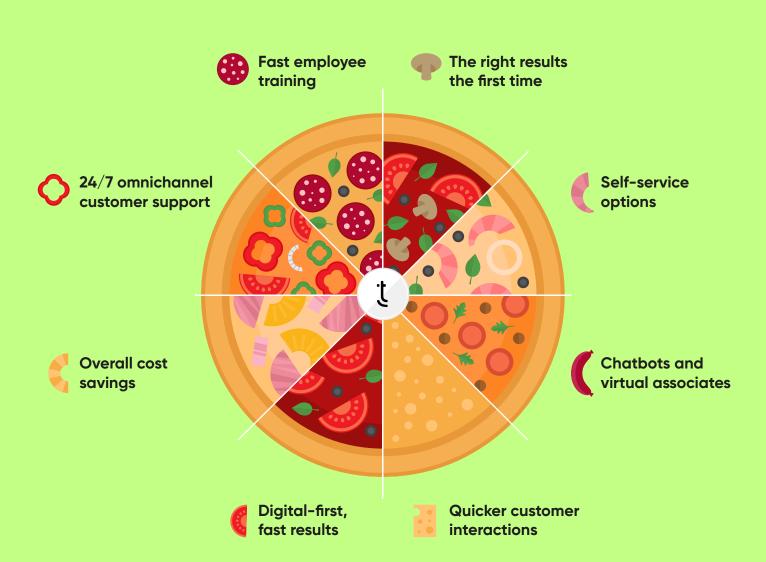

### **MUSHROOM**

#### The right results the first time Increase first call resolution by 85%

#### **SEAFOOD**

#### **Self-service options** Deflect high call volume and put customers in control

## **SAUSAGE**

#### Chatbots and virtual associates Save up to \$1 million

in annual customer service costs for every second a bot shaves off Average Handling Time

#### CHEESE

#### Quicker customer interactions

Reduce average handle times by 12 seconds per call

### **MARGHERITA**

## Digital-first, fast results back-office

Optimize front-and processes with Robotic Process Automation

## **HAWAIIAN**

## **Overall cost savings** labor costs by

Save up to 70% on outsourcing your call center

## **MEXICAN**

#### 24/7 omnichannel customer support

Reduce customer churn by 50% with prediction modeling, and increase productivity by 85%

## **PEPPERONI**

#### Fast employee training

Train and deploy 2,000 at-home employees within a matter of weeks

Let's deliver exceptional CX together

**CONTACT US**