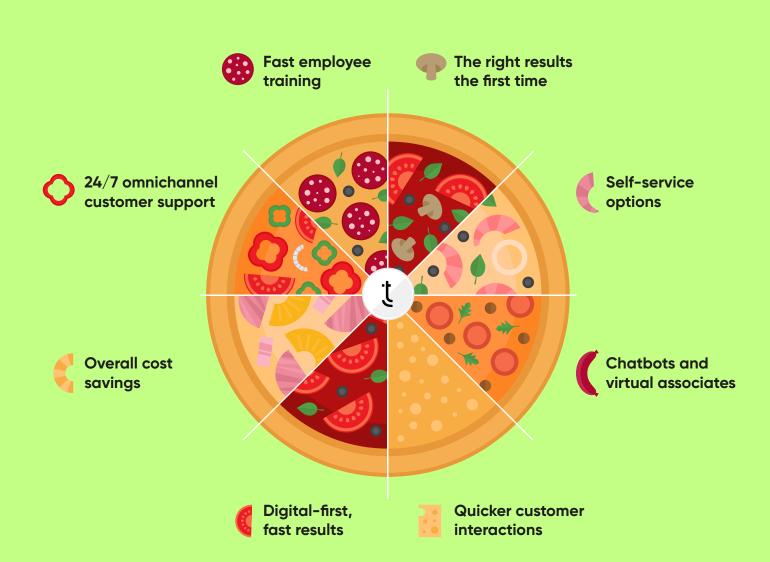

### \_. . . . . . .

**MUSHROOM** 

The right results the first time Increase first call resolution by 85%

# SEAFOOD

Self-service options
Deflect high call
volume and put
customers in control

### SAUSAGE

Chatbots and virtual
associates
Save up to \$1 million
in annual customer
service costs for
every second a bot

shaves off Average Handling Time

#### CHEESE

interactions
Reduce average
handle times by 12
seconds per call

Quicker customer

# MARGHERITA

Digital-first, fast results
Optimise front-and back-office processes with Robotic Process Automation

# HAWAIIAN

Overall cost savings
Save up to 70% on
labour costs by
outsourcing your
call centre

# MEXICAN

24/7 omnichannel customer support Reduce customer churn by 50% with prediction modeling, and increase productivity by 85%

### PEPPERONI

Fast employee training

Train and deploy 2,000 at-home employees within a matter of weeks